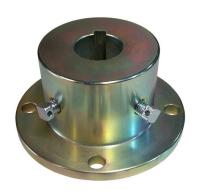

## **Description**

Hydrasearch manufactures a full line of transmission couplers for most marine transmissions. Our couplers are cast from ductile iron and machined to SAE J755 specifications. Most of our couplers are machined with our universal bolthole pattern and are supplied with mounting hardware. We also offer custom machining for any couplers we do not standardly produce. We carry an extensive inventory in order to better supply our distributor's and OEM's demands.