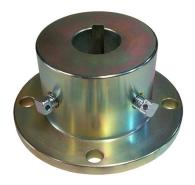

50MC2875W1250 - Solid Couplers

## Description

Hydrasearch manufactures a full line of transmission couplers for most marine transmissions. Our couplers are cast from ductile iron and machined to SAE J755 specifications. Most of our couplers are machined with our universal bolthole pattern and are supplied with mounting hardware. We also offer custom machining for any couplers we do not standardly produce. We carry an extensive inventory in order to better supply our distributor's and OEM's demands.