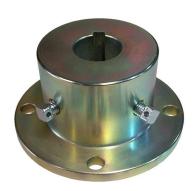

50MC402010 - Solid Couplers

## **Description**

Hydrasearch manufactures a full line of transmission couplers for most marine transmissions. Our couplers are cast from ductile iron and machined to SAE J755 specifications. Most of our couplers are machined with our universal bolthole pattern and are supplied with mounting hardware. We also offer custom machining for any couplers we do not standardly produce. We carry an extensive inventory in order to better supply our distributor's and OEM's demands.