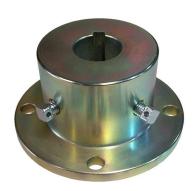

## **Description**

Hydrasearch manufactures a full line of transmission couplers for most marine transmissions. Our couplers are cast from ductile iron and machined to SAE J755 specifications. Most of our couplers are machined with our universal bolthole pattern and are supplied with mounting hardware. We also offer custom machining for any couplers we do not standardly produce. We carry an extensive inventory in order to better supply our distributor's and OEM's demands.