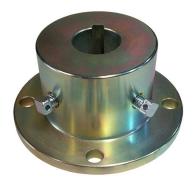

50MC502212 - Solid Couplers

## Description

Hydrasearch manufactures a full line of transmission couplers for most marine transmissions. Our couplers are cast from ductile iron and machined to SAE J755 specifications. Most of our couplers are machined with our universal bolthole pattern and are supplied with mounting hardware. We also offer custom machining for any couplers we do not standardly produce. We carry an extensive inventory in order to better supply our distributor's and OEM's demands.