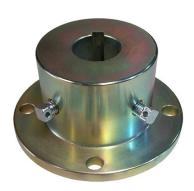

50MC502710 - Solid Couplers

## **Description**

Hydrasearch manufactures a full line of transmission couplers for most marine transmissions. Our couplers are cast from ductile iron and machined to SAE J755 specifications. Most of our couplers are machined with our universal bolthole pattern and are supplied with mounting hardware. We also offer custom machining for any couplers we do not standardly produce. We carry an extensive inventory in order to better supply our distributor's and OEM's demands.