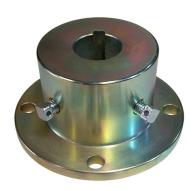

## **Description**

Hydrasearch manufactures a full line of transmission couplers for most marine transmissions. Our couplers are cast from ductile iron and machined to SAE J755 specifications. Most of our couplers are machined with our universal bolthole pattern and are supplied with mounting hardware. We also offer custom machining for any couplers we do not standardly produce. We carry an extensive inventory in order to better supply our distributor's and OEM's demands.