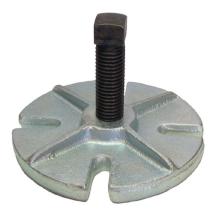

# Description

Cast gray iron Coupler removal tool Fits most 4? & 5? couplers with a 4 bolt pattern.

1. simple

#### **PA FLANGE-DIAMETER-IN**

1. '5

### **PA MATERIAL**

1. Gray Iron