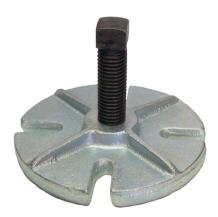

# **Description**

Cast gray iron Coupler removal tool Fits most 4? & 5? couplers with a 4 bolt pattern.

PRODUCT TYPE

1. simple