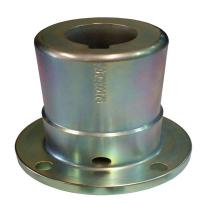

## 50TC1050027 - Taper and Reverse Taper Bore Couplers

## **Description**

Hydrasearch manufactures a full line of transmission couplers for most marine transmissions. Our couplers are cast from ductile iron and machined to SAE J755 specifications. Most of our couplers are machined with our universal bolthole pattern and are supplied with mounting hardware. We also offer custom machining for any couplers we do not standardly produce. We carry an extensive inventory in order to better supply our distributor's and OEM's demands.