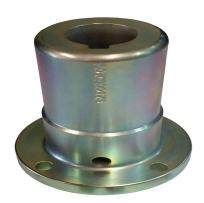

## 50TC1050040 - Taper and Reverse Taper Bore Couplers

## **Description**

Hydrasearch manufactures a full line of transmission couplers for most marine transmissions. Our couplers are cast from ductile iron and machined to SAE J755 specifications. Most of our couplers are machined with our universal bolthole pattern and are supplied with mounting hardware. We also offer custom machining for any couplers we do not standardly produce. We carry an extensive inventory in order to better supply our distributor's and OEM's demands.