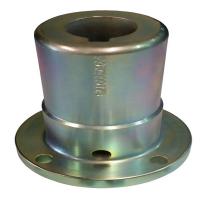

# 50TC576225 – Taper and Reverse Taper Bore Couplers

#### **PA BOLT-CIRCLE-IN**

1. '4-3/4

#### PA BOLT-SIZE-IN

1. '5/8

#### **PA COUPLER-TYPE**

1. Taper

#### **PA FLANGE-DIAMETER-IN**

1. '5-3/4

#### **PA OF-BOLTS**

1. '6

#### **PA OVERALL-LENGTH-IN**

1. '6-1/2

#### **PA PILOT-F-IN**

1. '3 X 1/4