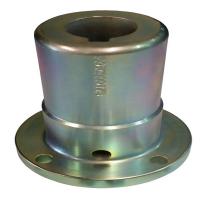

# Description

Hydrasearch manufactures a full line of transmission couplers for most marine transmissions. Our couplers are cast from ductile iron and machined to SAE J755 specifications. Most of our couplers are machined with our universal bolthole pattern and are supplied with mounting hardware. We also offer custom machining for any couplers we do not standardly produce. We carry an extensive inventory in order to better supply our distributor's and OEM's demands.

# **PA COUPLER-TYPE**

1. Taper