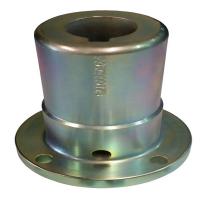

# Description

Hydrasearch manufactures a full line of transmission couplers for most marine transmissions. Our couplers are cast from ductile iron and machined to SAE J755 specifications. Most of our couplers are machined with our universal bolthole pattern and are supplied with mounting hardware. We also offer custom machining for any couplers we do not standardly produce. We carry an extensive inventory in order to better supply our distributor's and OEM's demands.

#### PA COUPLER-TYPE

1. Taper