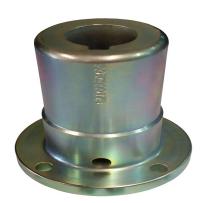

# **Description**

Hydrasearch manufactures a full line of transmission couplers for most marine transmissions. Our couplers are cast from ductile iron and machined to SAE J755 specifications. Most of our couplers are machined with our universal bolthole pattern and are supplied with mounting hardware. We also offer custom machining for any couplers we do not standardly produce. We carry an extensive inventory in order to better supply our distributor's and OEM's demands.

#### PA BOLT-CIRCLE-IN

1. '6.693

#### PA BOLT-SIZE-MM

1. 18

## PA COUPLER-TYPE

1. Taper

### PA FLANGE-DIAMETER-IN

1. '8.07

#### PA OF-BOLTS

1. '10

## **PA OVERALL-LENGTH-IN**

1. '7-3/4

## **PA PILOT-F-IN**

1. '5.512 X 9/32

## **PA SHAFT-SIZE-IN**

1. '2-1/2

# **PA TRANSMISSION**

1. Zf