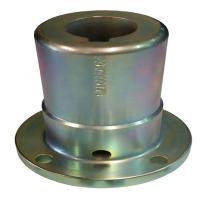

# 50TC886NOB – Taper and Reverse Taper Bore Couplers

# Description

Hydrasearch manufactures a full line of transmission couplers for most marine transmissions. Our couplers are cast from ductile iron and machined to SAE J755 specifications. Most of our couplers are machined with our universal bolthole pattern and are supplied with mounting hardware. We also offer custom machining for any couplers we do not standardly produce. We carry an extensive inventory in order to better supply our distributor's and OEM's demands.

#### **PA BOLT-CIRCLE-IN**

1. '8-3/4

#### PA BOLT-SIZE-IN

1. '1

#### PA COUPLER-TYPE

1. Taper

#### **PA FLANGE-DIAMETER-IN**

1. '8.86

#### **PA OF-BOLTS**

1. '8

#### **PA OVERALL-LENGTH-IN**

1. '6-1/2

#### **PA PILOT-F-IN**

1. '5 X 1/4