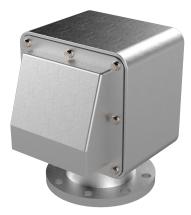

6-APH-GS-S - Fabricated Air Pipe Head 6?

## Description

Prevents seawater from entering tanks Allows air/vapor to escape when tank is filling Allows air intake when tank is discharging Vertical orientation is ideal for reducing weight and eliminates the need for a gooseneck pipe bend