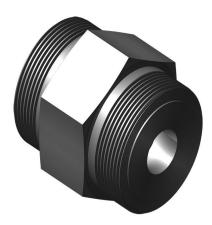

# Description

Water, oil and gas service Material: Bronze/Stainless Steel

Union nuts and tailpieces provide sil-braze, socket weld, butt weld, male/female straight and pipe thread connections.

#### **PA DIAMETER-C-IN**

1. '0.44

### **PA HEX-D-IN**

1. '1-1/2

# **PA MATERIAL**

1. Bronze/Stainless Steel

## PA THREAD-SIZE-B

1. 1-3/8"-12

Date 2025/04/21

**Date Created** 2024/03/22

Meta Fields

Tax Status : none Manage Stock : no Stock Status : instock

**Sku**: 6C23A-2

Hydrasearch