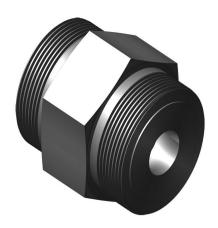

6C23A-5A - Brass Angle Hose Valve

# **Description**

Water, oil and gas service

Material: Bronze/Stainless Steel

Union nuts and tailpieces provide sil-braze, socket weld, butt weld, male/female straight and pipe thread connections.

### PA DIAMETER-C-IN

1. '0.12

#### **PA HEX-D-IN**

1. '2-1/2

### **PA MATERIAL**

1. Bronze/Stainless Steel

## **PA THREAD-SIZE-B**

1. 2-5/16"-12

**Date** 2025/07/09

**Date Created** 2024/03/22

**Meta Fields** 

Tax Status: none Manage Stock: no Stock Status: instock

**Sku**: 6C23A-5A