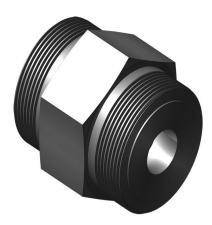

# Description

Water, oil and gas service Material: Bronze/Stainless Steel

Union nuts and tailpieces provide sil-braze, socket weld, butt weld, male/female straight and pipe thread connections.

#### **PA DIAMETER-C-IN**

1. '1.56

### **PA HEX-D-IN**

1. '3.87

# **PA MATERIAL**

1. Bronze/Stainless Steel

### PA THREAD-SIZE-B

1. 3-3/4"-12

Date 2025/07/09

Date Created

2024/03/22

Meta Fields

Tax Status : noneManage Stock : noStock Status : instock

**Sku :** 6C23A-8