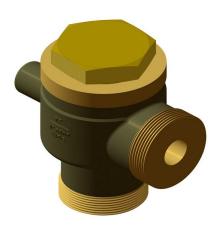

6GC81-3 - Brass Angle Hose Valve

# **Description**

Water, oil and gas service Material: Bronze body

Normal Temperature Range: -20°F to +230°F

Union nuts and tailpieces provide sil-braze, socket weld, butt weld, male/female straight and pipe thread connections.

### **PA MATERIAL**

1. Bronze Body