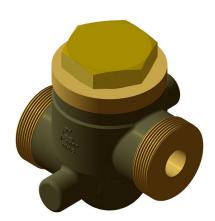

6GC82-4 - Brass Angle Hose Valve

# **Description**

Water, oil, and gas service Material: Bronze body

Normal Temperature Range: -20°F to +230°F

Union nuts and tailpieces provide sil-braze, socket weld, butt weld, male/female straight and pipe thread connections.