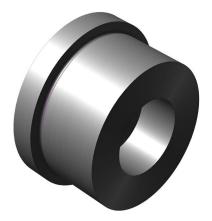

### PA DIMENSION-C-IN

1. '7/16

### PA DIMENSION-D-IN

1. '0.506

### PA DIMENSION-E-IN

1. '7/16

#### **PA TUBE-SIZE-IN**

1. '3/4 X 1/2

Date2025/07/26Date Created2024/03/22Meta FieldsTax Status : noneManage Stock : noSku :6R48-4-8

Hydrasearch