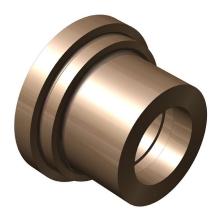

6R52-2-0 – Sil-Braze Fittings – Tailpiece, Reducing Pipe Size

# Description

Sil-Braze Fittings – Tailpiece, Reducing Pipe Size

## **PRODUCT CAT**

- 1. Defense
- 2. Technical Products Valves & Fittings
- 3. 6000 Series Fittings Couplings & Union Assemblies
- 4. Pipe Size Fittings
- 5. Tailpiece
- 6. Sil-Braze Fittings Tailpiece, Reducing Pipe Size