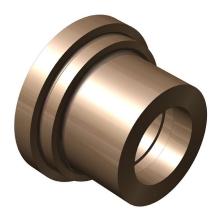

6R52-2-1 – Sil-Braze Fittings – Tailpiece, Reducing Pipe Size

# Description

Sil-Braze Fittings – Tailpiece, Reducing Pipe Size

# **PRODUCT CAT**

- 1. Defense
- 2. Technical Products Valves & Fittings
- 3. 6000 Series Fittings Couplings & Union Assemblies
- 4. Pipe Size Fittings
- 5. Tailpiece
- 6. Sil-Braze Fittings Tailpiece, Reducing Pipe Size

#### PA DERBYSHIRE-MARINE-CATALOG-NO

1. MR52

## PA DIMENSION-C-IN

1. '0.36

#### PA DIMENSION-D-IN

1. '0.543

#### **PA DIMENSION-E-IN**

1. '3/8