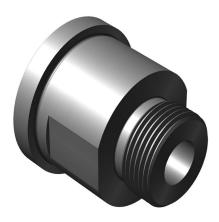

6R59-3-12 - Straight Thread Fittings - Tailpiece, Male

# Description

Straight Thread Fittings - Tailpiece, Male

#### PA DIMENSION-C-IN

1. '1/2

### PA DIMENSION-E-IN

1. '11/16

#### PA THREAD-SIZE-D

1. 1-1/16"-12

PA TUBE-SIZE-IN

1. '1/2 X 3/4

Date2025/07/28Date Created2024/03/22Meta FieldsTax Status : noneManage Stock : noSku :6R59-3-12

Hydrasearch