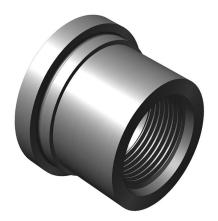

6R64-7-20 – Straight Thread Fittings – Tailpiece, Female

# Description

Straight Thread Fittings - Tailpiece, Female

## **PRODUCT CAT**

- 1. Defense
- 2. Technical Products Valves & Fittings
- 3. 6000 Series Fittings Couplings & Union Assemblies
- 4. Tube Size Fittings
- 5. Straight Thread Fittings Tailpiece, Female