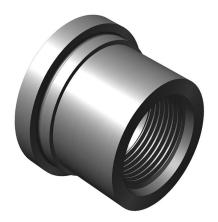

6R64-8-20 - Straight Thread Fittings - Tailpiece, Female

# Description

Straight Thread Fittings - Tailpiece, Female

## **PRODUCT CAT**

- 1. Defense
- 2. Technical Products Valves & Fittings
- 3. 6000 Series Fittings Couplings & Union Assemblies
- 4. Tube Size Fittings
- 5. Straight Thread Fittings Tailpiece, Female