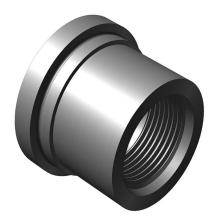

6R64-8-24 – Straight Thread Fittings – Tailpiece, Female

# Description

Straight Thread Fittings - Tailpiece, Female

## **PRODUCT CAT**

- 1. Defense
- 2. Technical Products Valves & Fittings
- 3. 6000 Series Fittings Couplings & Union Assemblies
- 4. Tube Size Fittings
- 5. Straight Thread Fittings Tailpiece, Female