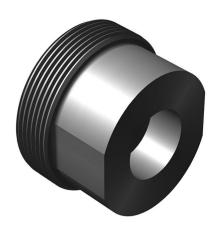

# **Description**

Socket Weld Fittings - Threadpiece, Tube Size

# **PRODUCT CAT**

- 1. Defense
- 2. Technical Products Valves & Fittings
- 3. 6000 Series Fittings Couplings & Union Assemblies
- 4. Tube Size Fittings
- 5. Socket Weld Fittings Threadpiece, Tube Size

# PA DIMENSION-C-IN

1. '1/2

#### PA DIMENSION-D-IN

1. '0.631

# PA DIMENSION-E-IN

1. '1/2

# **PA THREAD-SIZE-B**

1. 1-3/8"-12

# PA TUBE-SIZE-IN

1. '3/8 X 5/8

**Date** 2025/07/26 **Date Created** 2024/03/22 **Meta Fields** 

Tax Status: none Manage Stock: no Stock Status: instock

**Sku**: 6T48-2-10