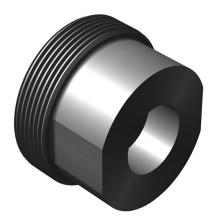

6T48-2-4 – Socket Weld Fittings – Threadpiece, Tube Size

# Description

Socket Weld Fittings - Threadpiece, Tube Size

### PA DIMENSION-C-IN

1. '3/16

### **PA DIMENSION-D-IN**

1. '0.255

### PA DIMENSION-E-IN

1. '3/8

#### **PA THREAD-SIZE-B**

1. 1-3/8"-12

#### **PA TUBE-SIZE-IN**

1. '3/8 X 1/4