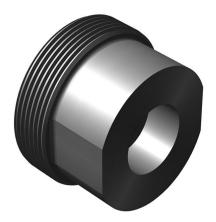

6T48-3-12 – Socket Weld Fittings – Threadpiece, Tube Size

# Description

Socket Weld Fittings - Threadpiece, Tube Size

### PA CPV-O-SEAL

1. 48T

## PA DIMENSION-C-IN

1. '1/2

## PA DIMENSION-D-IN

1. '0.756

## PA DIMENSION-E-IN

1. '1/2

#### **PA THREAD-SIZE-B**

1. 1-3/4"-12

#### **PA TUBE-SIZE-IN**

1. '1/2 X 3/4