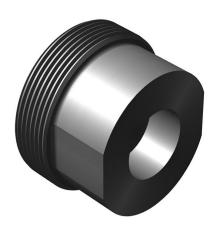

# **Description**

Socket Weld Fittings - Threadpiece, Tube Size

# **PRODUCT CAT**

- 1. Defense
- 2. Technical Products Valves & Fittings
- 3. 6000 Series Fittings Couplings & Union Assemblies
- 4. Tube Size Fittings
- 5. Socket Weld Fittings Threadpiece, Tube Size

# PA DIMENSION-C-IN

1. '1/2

#### PA DIMENSION-D-IN

1. '0.756

# PA DIMENSION-E-IN

1. '1/2

# PA THREAD-SIZE-B

1. 2"-12

# PA TUBE-SIZE-IN

1. '3/4 X 3/4

**Date** 2025/07/26 **Date Created** 2024/03/22 **Meta Fields** 

Tax Status: none Manage Stock: no Stock Status: instock

**Sku**: 6T48-4-12