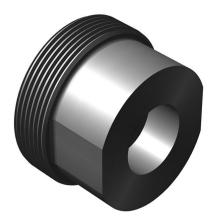

6T48-5-10 – Socket Weld Fittings – Threadpiece, Tube Size

# Description

Socket Weld Fittings - Threadpiece, Tube Size

### PA DIMENSION-C-IN

1. '1/2

### PA DIMENSION-D-IN

1. '0.631

### PA DIMENSION-E-IN

1. '1/2

#### PA THREAD-SIZE-B

1. 2-5/16"-12

#### **PA TUBE-SIZE-IN**

1. '1 X 5/8

Date

2025/07/26 Date Created 2024/03/22 Meta Fields Tax Status : none Manage Stock : no Stock Status : instock Sku : 6T48-5-10

Hydrasearch