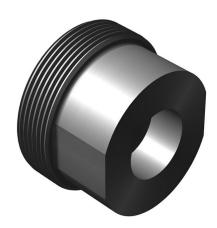

# **Description**

Socket Weld Fittings - Threadpiece, Tube Size

# PA DIMENSION-C-IN

1. '13/16

#### PA DIMENSION-D-IN

1. '1.257

# PA DIMENSION-E-IN

1. '5/8

# PA THREAD-SIZE-B

1. 2-5/16"-12

# PA TUBE-SIZE-IN

1. '1 X 1-1/4

**Date** 

2025/07/03

**Date Created** 

2024/03/22

**Meta Fields** 

Tax Status: none Manage Stock: no Stock Status: instock