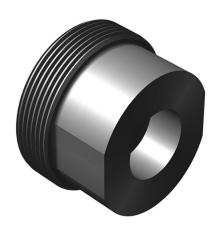

# **Description**

Socket Weld Fittings - Threadpiece, Tube Size

# PA DIMENSION-C-IN

1. '5/8

#### PA DIMENSION-D-IN

1. '1.006

# PA DIMENSION-E-IN

1. '9/16

# PA THREAD-SIZE-B

1. 2-3/4"-12

# PA TUBE-SIZE-IN

1. '1-1/4 X 1

**Date** 2025/07/26 **Date Created** 2024/03/22 **Meta Fields** 

Tax Status: none Manage Stock: no Stock Status: instock

**Sku**: 6T48-6-16

Hydrasearch