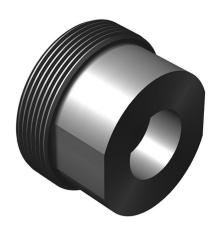

# **Description**

Socket Weld Fittings - Threadpiece, Tube Size

# PA CPV-O-SEAL

1. 48T

# PA DIMENSION-C-IN

1. '1-3/16

#### PA DIMENSION-D-IN

1. '1.507

# PA THREAD-SIZE-B

1. 2-3/4"-12

# PA TUBE-SIZE-IN

1. '1-1/4 X 1-1/2

**Date** 2025/07/26 **Date Created** 2024/03/22 **Meta Fields** 

Tax Status: none Manage Stock: no Stock Status: instock

**Sku**: 6T48-6-24