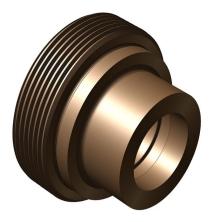

6T49-8-12 - Sil-Braze Fittings - Threadpiece, Tube Size

# Description

Sil-Braze Fittings - Threadpiece, Tube Size

## **PRODUCT CAT**

- 1. Defense
- 2. Technical Products Valves & Fittings
- 3. 6000 Series Fittings Couplings & Union Assemblies
- 4. Tube Size Fittings
- 5. Sil-Braze Fittings Threadpiece, Tube Size

## **PA DIMENSION-C-IN**

1. '1/2

## **PA DIMENSION-D-IN**

1. '0.753

## PA DIMENSION-E-IN

1. '9/16

#### PA THREAD-SIZE-B

1. 3-3/4"-12

#### PA TUBE-SIZE-IN

1. '2 X 3/4

Date

2025/06/30 Date Created 2024/03/22 Meta Fields Tax Status : none Manage Stock : no Stock Status : instock Sku : 6T49-8-12

Page 2