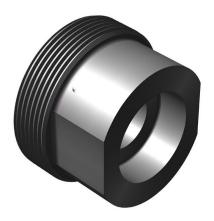

6T51-1-1 – Socket Weld Fittings – Threadpiece, Pipe Size

# Description

Socket Weld Fittings – Threadpiece, Pipe Size Reference: NAVSHIP Drawing 803-1385884

### PA DIMENSION-C-IN

1. '5/16

### PA DIMENSION-D-IN

1. '0.555

#### **PA DIMENSION-E-IN**

1. '0.380

#### PA THREAD-SIZE-B

1. 1-3/16"-12