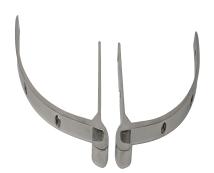

# 70BLB - Boarding Ladder Hardware - Component Part - Bracket

# **Description**

Polished 316 stainless steel Sold in pairs

#### **PA MATERIAL**

1. 316 Stainless Steel