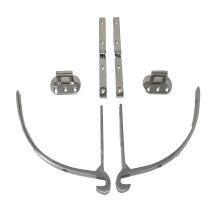

# 70BLH1 - Boarding Ladder Hardware - Complete Set

# **Description**

Polished 316 stainless steel Sold as complete set

### **PA COMPONENT**

1. '70Blb

#### **PA MATERIAL**

1. 316 Stainless Steel