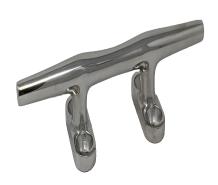

## 70COBS1200 – 316 Stainless Steel Open Base Cleats

# **Description**

Polished finish Sold individually

#### **PA FINISH**

1. Polished Finish

#### **PA MATERIAL**

1. 316 Stainless Steel