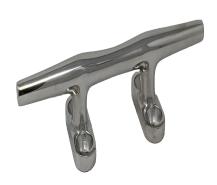

## 70COBS1500 – 316 Stainless Steel Open Base Cleats

# **Description**

Polished finish Sold individually

#### **PA FINISH**

1. Polished Finish

#### **PA MATERIAL**

1. 316 Stainless Steel