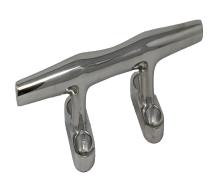

70COBS800L - 316 Stainless Steel Open Base Cleats - Light Type

Hydrasearch

# **Description**

Polished finish Sold individually

#### **PA FINISH**

1. Polished Finish

#### **PA MATERIAL**

1. 316 Stainless Steel