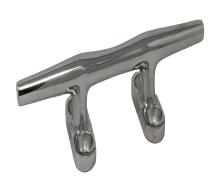

# **Description**

Polished finish Sold individually

# PA BASE-SIZE-W-X-L-IN

1. '3/4 x 2

#### **PA FINISH**

1. Polished Finish

#### **PA MATERIAL**

1. 316 Stainless Steel

## **PA OVERALL-HEIGHT-IN**

1. 1-9/16

# PA OVERALL-LENGTH-IN

1. '8