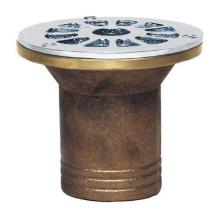

70CPS438 - Cockpit Scuppers with Hose End - 316 Stainless Steel Top

# **Description**

Polished top and cast body finish Sold individually Hydrasearch

#### **PA FINISH**

1. Polished Top & Cast Body Finish

#### **PA MATERIAL**

1. 316 Stainless Steel