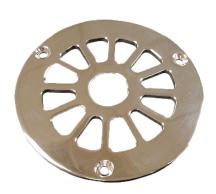

# 70CPS438T - Replacement Tops for Cockpit Scuppers

#### **PA FINISH**

1. Polished Finish

#### **PA MATERIAL**

1. Polished Stainless Steel

#### PA PACKAGE-TYPE

1. Each

## PA TOP-O-D-IN

1. '4-1/4