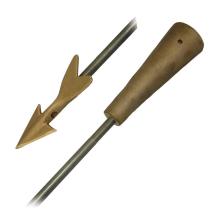

# **Description**

Complete with cast bronze dart, steel shank and cast bronze socket

## PA MATERIAL

1. Shank: SteelSocket: BronzeDart: 316 Stainless Steel