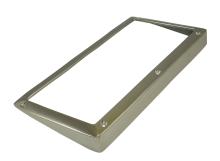

# 70GCSTEPLARGE - 316 Stainless Steel Step Covers

# **Description**

Polished finish Sold individually

### PA BASE-SIZE-W-X-L-IN

1. '5-5/8 x 11-1/2

#### **PA FINISH**

1. Polished Finish

#### **PA MATERIAL**

1. 316 Stainless Steel

## PA OPENING-W-X-L-IN

1. '4-3/8 x 10-1/4

## **PA OVERALL-HEIGHT-IN**

1. 1-1/16