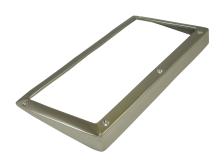

### PA BASE-SIZE-W-X-L-IN

1. '3-5/8 x 8-3/4

#### **PA MATERIAL**

1. 316 Stainless Steel

## PA OPENING-W-X-L-IN

1. '2-1/4 x 7-7/16

## **PA OVERALL-HEIGHT-IN**

1. '3/4